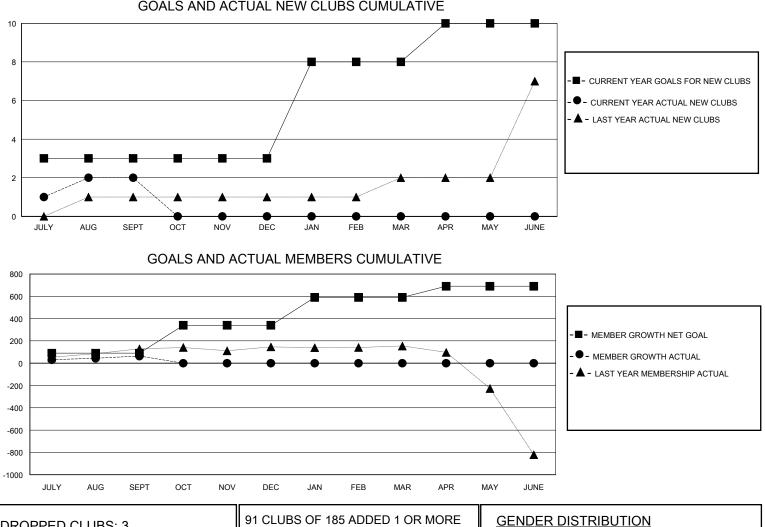

## MONTHLY MEMBERSHIP PROGRESS REPORT

District 324 B

Results as of: 9/30/2023

| GMT:          |               | LOC         | GMT CA        |                       |                        |                         |                                                    |  |  |
|---------------|---------------|-------------|---------------|-----------------------|------------------------|-------------------------|----------------------------------------------------|--|--|
|               | Club          | os          |               | Members               |                        |                         |                                                    |  |  |
|               | RESULTS FOR   | R 2023-2024 |               | RESULTS FOR 2023-2024 |                        |                         |                                                    |  |  |
| QUARTER       | NEW CLUB GOAL | NEW CLUBS   | DROPPED CLUBS | QUARTER MEMB          | BER GROWTH NET<br>GOAL | MEMBER GROWTH<br>ACTUAL | DROPPED<br>MEMBERS ACTUAL<br>(including transfers) |  |  |
| JULY/AUG/SEPT | 3             | 2           | 3             | JULY/AUG/SEPT         | 90                     | 383                     | 278                                                |  |  |
| OCT/NOV/DEC   | 0             | 0           | 0             | OCT/NOV/DEC           | 250                    | 0                       | 0                                                  |  |  |
| JAN/FEB/MAR   | 5             | 0           | 0             | JAN/FEB/MAR           | 250                    | 0                       | 0                                                  |  |  |
| APR/MAY/JUNE  | 2             | 0           | 0             | APR/MAY/JUNE          | 100                    | 0                       | 0                                                  |  |  |

| DROPPED CLUBS: 3 |     | 91 CLUBS OF 185 ADDED 1 OR MORE<br>NEW MEMBERS | GENDER DISTRIBUTION               |                |       |
|------------------|-----|------------------------------------------------|-----------------------------------|----------------|-------|
|                  |     |                                                | MALE                              | 5,145 (80.03%) |       |
|                  |     |                                                | FEMALE                            | 1,280 (19.91%) |       |
| DROPPED MEMBERS  |     |                                                |                                   |                |       |
| DECEASED         | 4   | CLICK HERE FOR CUMULATIVE                      | TOTAL FAMILY UNIT MEMBERS         |                | 3,312 |
| CLUB CANCELLED   | 17  | MEMBERSHIP DATA                                |                                   |                | 2.112 |
| OTHER            | 257 |                                                | FAMILY MEMBERS PAYING HALF 2 DUES |                |       |
| TOTAL            | 278 |                                                |                                   |                |       |